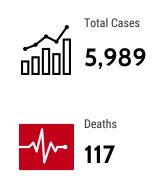

Data Source: Eswatini Ministry of Health. Last updated November 9, 2020 (updated bi-weekly, every Monday)